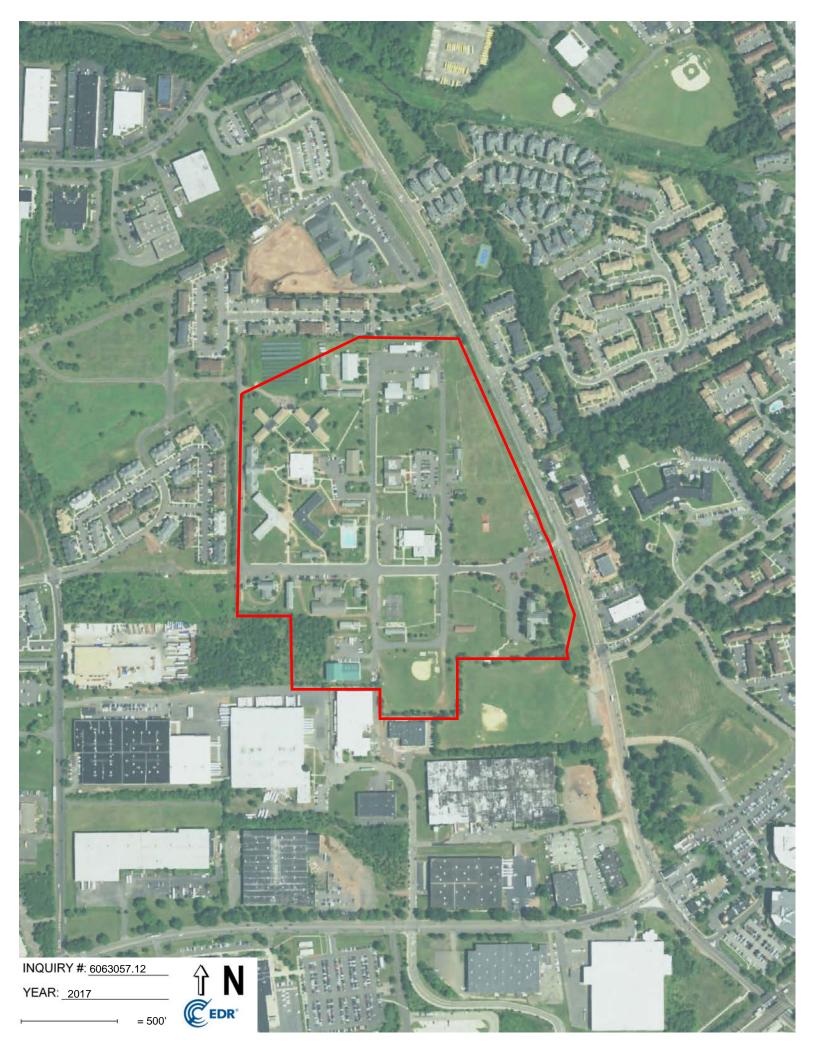

| Search      | Results:     |                                  |                                  |
|-------------|--------------|----------------------------------|----------------------------------|
| <u>Year</u> | <u>Scale</u> | Details                          | Source                           |
| 2017        | 1"=500'      | Flight Year: 2017                | USDA/NAIP                        |
| 2010        | 1"=500'      | Flight Year: 2010                | USDA/NAIP                        |
| 2006        | 1"=500'      | Flight Year: 2006                | USDA/NAIP                        |
| 1995        | 1"=500'      | Acquisition Date: April 16, 1995 | USGS/DOQQ                        |
| 1984        | 1"=500'      | Flight Date: March 26, 1984      | NHAP                             |
| 1978        | 1"=500'      | Flight Date: June 16, 1978       | USDA                             |
| 1974        | 1"=500'      | Flight Date: March 13, 1974      | EDR Proprietary Aerial Viewpoint |
| 1969        | 1"=500'      | Flight Date: December 13, 1969   | USGS                             |
| 1962        | 1"=500'      | Flight Date: January 25, 1962    | EDR Proprietary Aerial Viewpoint |
| 1954        | 1"=500'      | Flight Date: April 21, 1954      | USDA                             |
| 1951        | 1"=500'      | Flight Date: April 20, 1951      | EDR Proprietary Aerial Viewpoint |
| 1940        | 1"=500'      | Flight Date: April 10, 1940      | EDR Proprietary Aerial Viewpoint |
| 1931        | 1"=500'      | Flight Date: January 01, 1931    | EDR/EdrAerials                   |
|             |              |                                  |                                  |