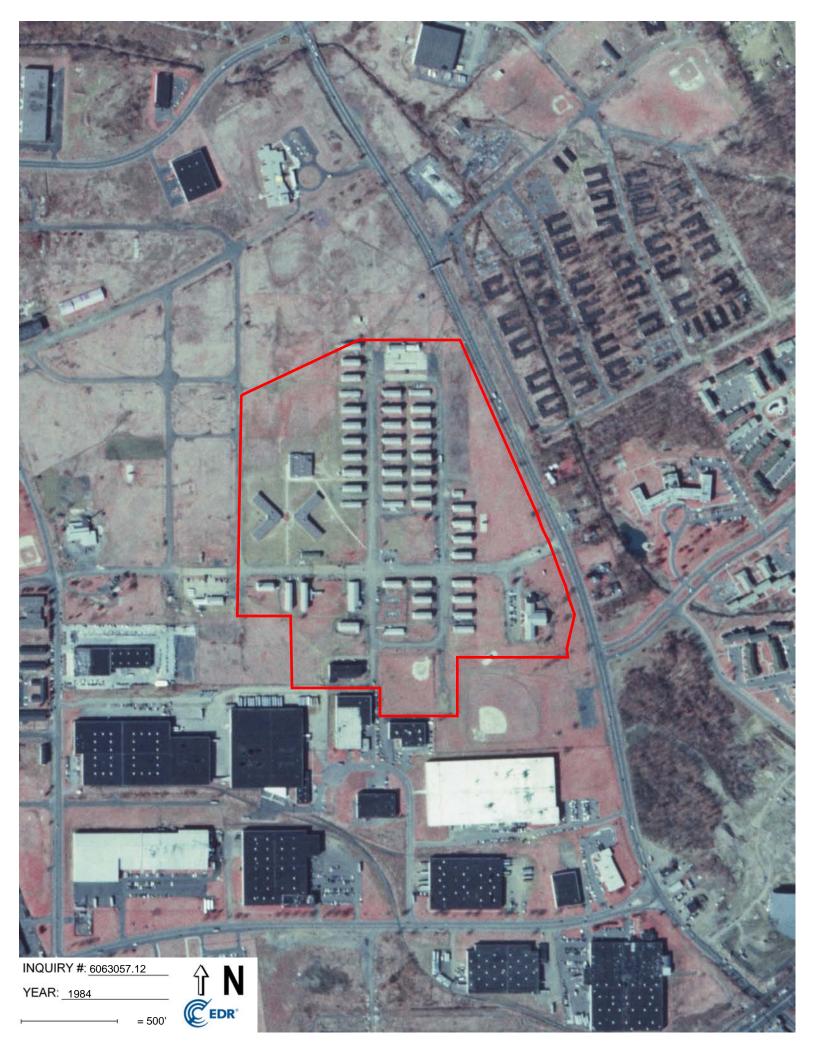

| Search      | Results:     |                                  |                                  |
|-------------|--------------|----------------------------------|----------------------------------|
| <u>Year</u> | <u>Scale</u> | Details                          | Source                           |
| 2017        | 1"=500'      | Flight Year: 2017                | USDA/NAIP                        |
| 2010        | 1"=500'      | Flight Year: 2010                | USDA/NAIP                        |
| 2006        | 1"=500'      | Flight Year: 2006                | USDA/NAIP                        |
| 1995        | 1"=500'      | Acquisition Date: April 16, 1995 | USGS/DOQQ                        |
| 1984        | 1"=500'      | Flight Date: March 26, 1984      | NHAP                             |
| 1978        | 1"=500'      | Flight Date: June 16, 1978       | USDA                             |
| 1974        | 1"=500'      | Flight Date: March 13, 1974      | EDR Proprietary Aerial Viewpoint |
| 1969        | 1"=500'      | Flight Date: December 13, 1969   | USGS                             |
| 1962        | 1"=500'      | Flight Date: January 25, 1962    | EDR Proprietary Aerial Viewpoint |
| 1954        | 1"=500'      | Flight Date: April 21, 1954      | USDA                             |
| 1951        | 1"=500'      | Flight Date: April 20, 1951      | EDR Proprietary Aerial Viewpoint |
| 1940        | 1"=500'      | Flight Date: April 10, 1940      | EDR Proprietary Aerial Viewpoint |
| 1931        | 1"=500'      | Flight Date: January 01, 1931    | EDR/EdrAerials                   |
|             |              |                                  |                                  |