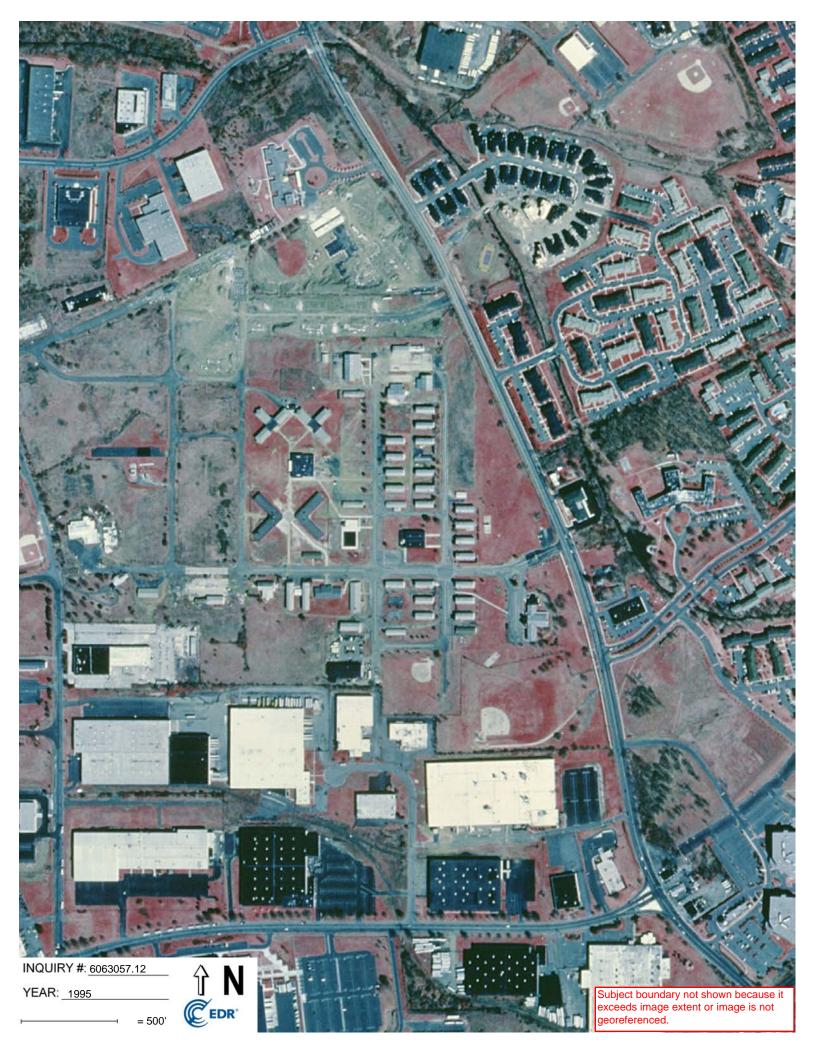

| Search      | Results:     |                                  |                                  |
|-------------|--------------|----------------------------------|----------------------------------|
| <u>Year</u> | <u>Scale</u> | Details                          | Source                           |
| 2017        | 1"=500'      | Flight Year: 2017                | USDA/NAIP                        |
| 2010        | 1"=500'      | Flight Year: 2010                | USDA/NAIP                        |
| 2006        | 1"=500'      | Flight Year: 2006                | USDA/NAIP                        |
| 1995        | 1"=500'      | Acquisition Date: April 16, 1995 | USGS/DOQQ                        |
| 1984        | 1"=500'      | Flight Date: March 26, 1984      | NHAP                             |
| 1978        | 1"=500'      | Flight Date: June 16, 1978       | USDA                             |
| 1974        | 1"=500'      | Flight Date: March 13, 1974      | EDR Proprietary Aerial Viewpoint |
| 1969        | 1"=500'      | Flight Date: December 13, 1969   | USGS                             |
| 1962        | 1"=500'      | Flight Date: January 25, 1962    | EDR Proprietary Aerial Viewpoint |
| 1954        | 1"=500'      | Flight Date: April 21, 1954      | USDA                             |
| 1951        | 1"=500'      | Flight Date: April 20, 1951      | EDR Proprietary Aerial Viewpoint |
| 1940        | 1"=500'      | Flight Date: April 10, 1940      | EDR Proprietary Aerial Viewpoint |
| 1931        | 1"=500'      | Flight Date: January 01, 1931    | EDR/EdrAerials                   |
|             |              |                                  |                                  |