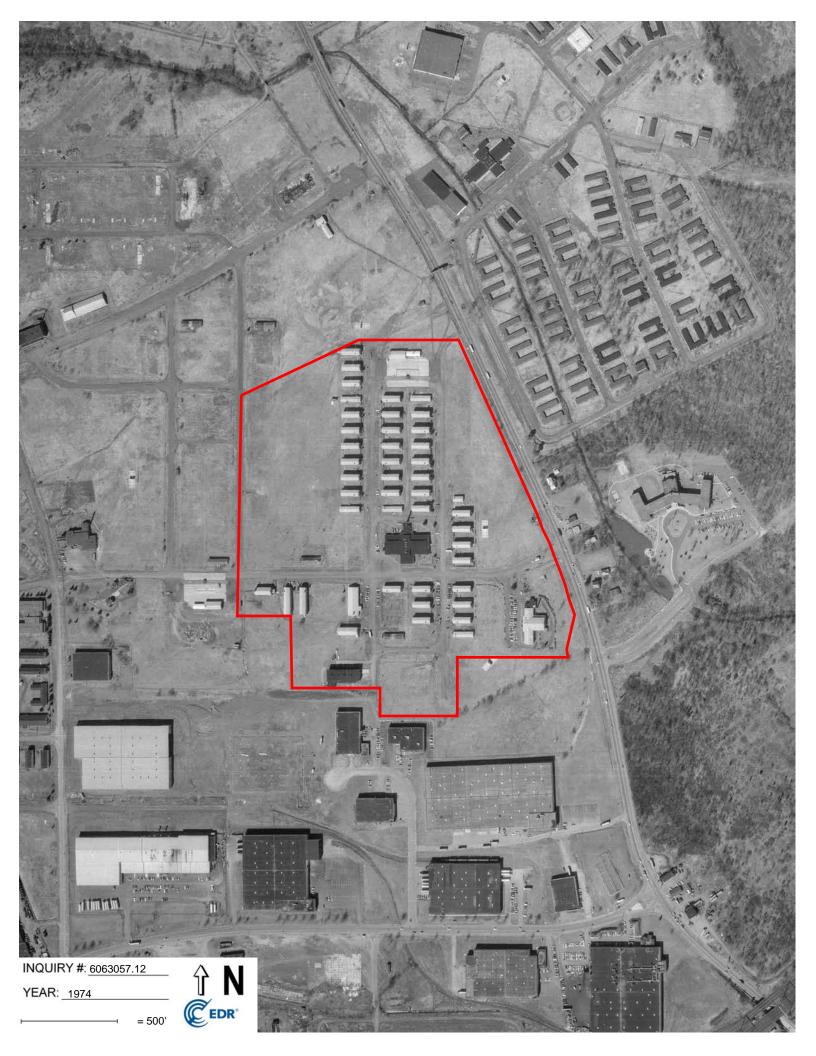

| Search      | Results:     |                                  |                                  |
|-------------|--------------|----------------------------------|----------------------------------|
| <u>Year</u> | <u>Scale</u> | Details                          | Source                           |
| 2017        | 1"=500'      | Flight Year: 2017                | USDA/NAIP                        |
| 2010        | 1"=500'      | Flight Year: 2010                | USDA/NAIP                        |
| 2006        | 1"=500'      | Flight Year: 2006                | USDA/NAIP                        |
| 1995        | 1"=500'      | Acquisition Date: April 16, 1995 | USGS/DOQQ                        |
| 1984        | 1"=500'      | Flight Date: March 26, 1984      | NHAP                             |
| 1978        | 1"=500'      | Flight Date: June 16, 1978       | USDA                             |
| 1974        | 1"=500'      | Flight Date: March 13, 1974      | EDR Proprietary Aerial Viewpoint |
| 1969        | 1"=500'      | Flight Date: December 13, 1969   | USGS                             |
| 1962        | 1"=500'      | Flight Date: January 25, 1962    | EDR Proprietary Aerial Viewpoint |
| 1954        | 1"=500'      | Flight Date: April 21, 1954      | USDA                             |
| 1951        | 1"=500'      | Flight Date: April 20, 1951      | EDR Proprietary Aerial Viewpoint |
| 1940        | 1"=500'      | Flight Date: April 10, 1940      | EDR Proprietary Aerial Viewpoint |
| 1931        | 1"=500'      | Flight Date: January 01, 1931    | EDR/EdrAerials                   |
|             |              |                                  |                                  |