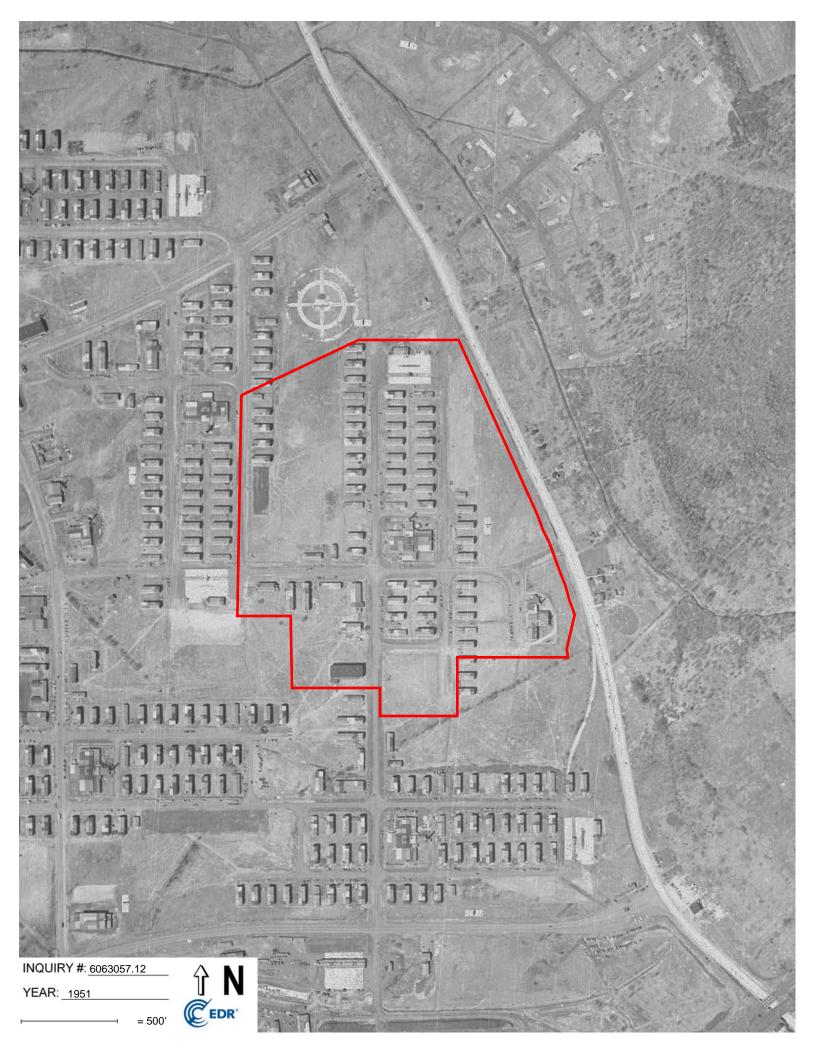

| Search      | Results:     |                                  |                                  |
|-------------|--------------|----------------------------------|----------------------------------|
| <u>Year</u> | <u>Scale</u> | Details                          | Source                           |
| 2017        | 1"=500'      | Flight Year: 2017                | USDA/NAIP                        |
| 2010        | 1"=500'      | Flight Year: 2010                | USDA/NAIP                        |
| 2006        | 1"=500'      | Flight Year: 2006                | USDA/NAIP                        |
| 1995        | 1"=500'      | Acquisition Date: April 16, 1995 | USGS/DOQQ                        |
| 1984        | 1"=500'      | Flight Date: March 26, 1984      | NHAP                             |
| 1978        | 1"=500'      | Flight Date: June 16, 1978       | USDA                             |
| 1974        | 1"=500'      | Flight Date: March 13, 1974      | EDR Proprietary Aerial Viewpoint |
| 1969        | 1"=500'      | Flight Date: December 13, 1969   | USGS                             |
| 1962        | 1"=500'      | Flight Date: January 25, 1962    | EDR Proprietary Aerial Viewpoint |
| 1954        | 1"=500'      | Flight Date: April 21, 1954      | USDA                             |
| 1951        | 1"=500'      | Flight Date: April 20, 1951      | EDR Proprietary Aerial Viewpoint |
| 1940        | 1"=500'      | Flight Date: April 10, 1940      | EDR Proprietary Aerial Viewpoint |
| 1931        | 1"=500'      | Flight Date: January 01, 1931    | EDR/EdrAerials                   |
|             |              |                                  |                                  |