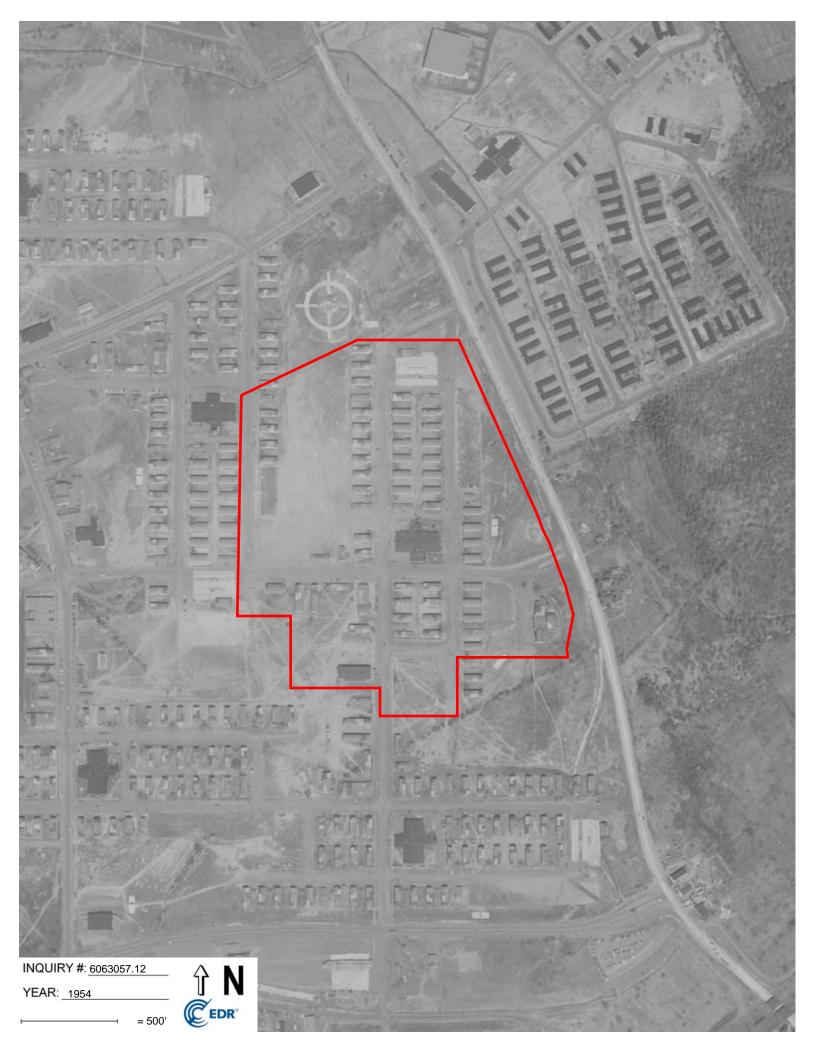

| Search      | Results:     |                                  |                                  |
|-------------|--------------|----------------------------------|----------------------------------|
| <u>Year</u> | <u>Scale</u> | Details                          | Source                           |
| 2017        | 1"=500'      | Flight Year: 2017                | USDA/NAIP                        |
| 2010        | 1"=500'      | Flight Year: 2010                | USDA/NAIP                        |
| 2006        | 1"=500'      | Flight Year: 2006                | USDA/NAIP                        |
| 1995        | 1"=500'      | Acquisition Date: April 16, 1995 | USGS/DOQQ                        |
| 1984        | 1"=500'      | Flight Date: March 26, 1984      | NHAP                             |
| 1978        | 1"=500'      | Flight Date: June 16, 1978       | USDA                             |
| 1974        | 1"=500'      | Flight Date: March 13, 1974      | EDR Proprietary Aerial Viewpoint |
| 1969        | 1"=500'      | Flight Date: December 13, 1969   | USGS                             |
| 1962        | 1"=500'      | Flight Date: January 25, 1962    | EDR Proprietary Aerial Viewpoint |
| 1954        | 1"=500'      | Flight Date: April 21, 1954      | USDA                             |
| 1951        | 1"=500'      | Flight Date: April 20, 1951      | EDR Proprietary Aerial Viewpoint |
| 1940        | 1"=500'      | Flight Date: April 10, 1940      | EDR Proprietary Aerial Viewpoint |
| 1931        | 1"=500'      | Flight Date: January 01, 1931    | EDR/EdrAerials                   |
|             |              |                                  |                                  |