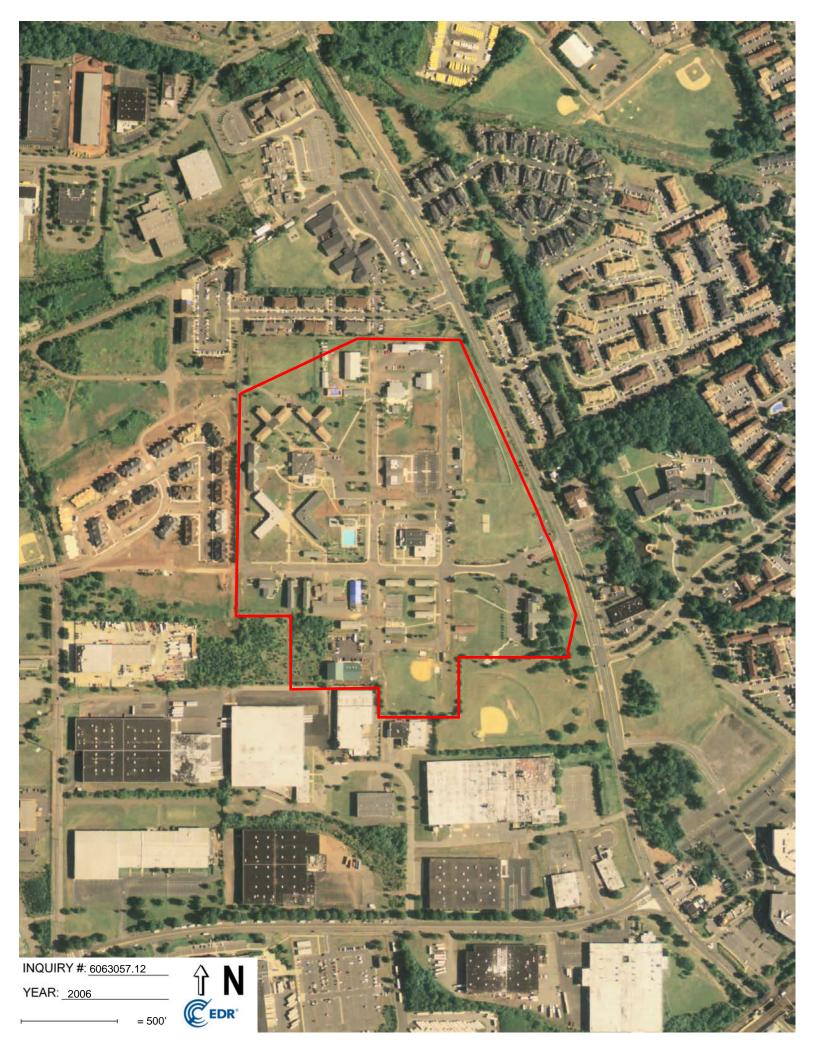

| Search      | Results:     |                                  |                                  |
|-------------|--------------|----------------------------------|----------------------------------|
| <u>Year</u> | <u>Scale</u> | Details                          | Source                           |
| 2017        | 1"=500'      | Flight Year: 2017                | USDA/NAIP                        |
| 2010        | 1"=500'      | Flight Year: 2010                | USDA/NAIP                        |
| 2006        | 1"=500'      | Flight Year: 2006                | USDA/NAIP                        |
| 1995        | 1"=500'      | Acquisition Date: April 16, 1995 | USGS/DOQQ                        |
| 1984        | 1"=500'      | Flight Date: March 26, 1984      | NHAP                             |
| 1978        | 1"=500'      | Flight Date: June 16, 1978       | USDA                             |
| 1974        | 1"=500'      | Flight Date: March 13, 1974      | EDR Proprietary Aerial Viewpoint |
| 1969        | 1"=500'      | Flight Date: December 13, 1969   | USGS                             |
| 1962        | 1"=500'      | Flight Date: January 25, 1962    | EDR Proprietary Aerial Viewpoint |
| 1954        | 1"=500'      | Flight Date: April 21, 1954      | USDA                             |
| 1951        | 1"=500'      | Flight Date: April 20, 1951      | EDR Proprietary Aerial Viewpoint |
| 1940        | 1"=500'      | Flight Date: April 10, 1940      | EDR Proprietary Aerial Viewpoint |
| 1931        | 1"=500'      | Flight Date: January 01, 1931    | EDR/EdrAerials                   |
|             |              |                                  |                                  |