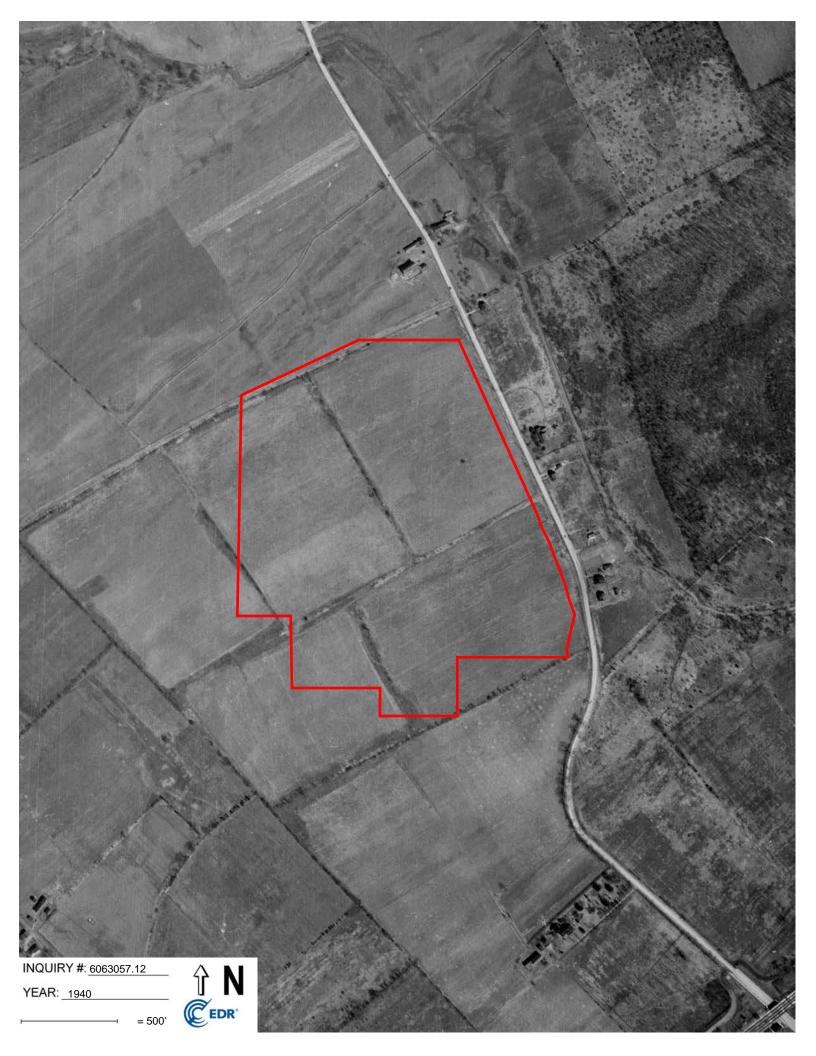

| Search      | Results:     |                                  |                                  |
|-------------|--------------|----------------------------------|----------------------------------|
| <u>Year</u> | <u>Scale</u> | Details                          | Source                           |
| 2017        | 1"=500'      | Flight Year: 2017                | USDA/NAIP                        |
| 2010        | 1"=500'      | Flight Year: 2010                | USDA/NAIP                        |
| 2006        | 1"=500'      | Flight Year: 2006                | USDA/NAIP                        |
| 1995        | 1"=500'      | Acquisition Date: April 16, 1995 | USGS/DOQQ                        |
| 1984        | 1"=500'      | Flight Date: March 26, 1984      | NHAP                             |
| 1978        | 1"=500'      | Flight Date: June 16, 1978       | USDA                             |
| 1974        | 1"=500'      | Flight Date: March 13, 1974      | EDR Proprietary Aerial Viewpoint |
| 1969        | 1"=500'      | Flight Date: December 13, 1969   | USGS                             |
| 1962        | 1"=500'      | Flight Date: January 25, 1962    | EDR Proprietary Aerial Viewpoint |
| 1954        | 1"=500'      | Flight Date: April 21, 1954      | USDA                             |
| 1951        | 1"=500'      | Flight Date: April 20, 1951      | EDR Proprietary Aerial Viewpoint |
| 1940        | 1"=500'      | Flight Date: April 10, 1940      | EDR Proprietary Aerial Viewpoint |
| 1931        | 1"=500'      | Flight Date: January 01, 1931    | EDR/EdrAerials                   |
|             |              |                                  |                                  |