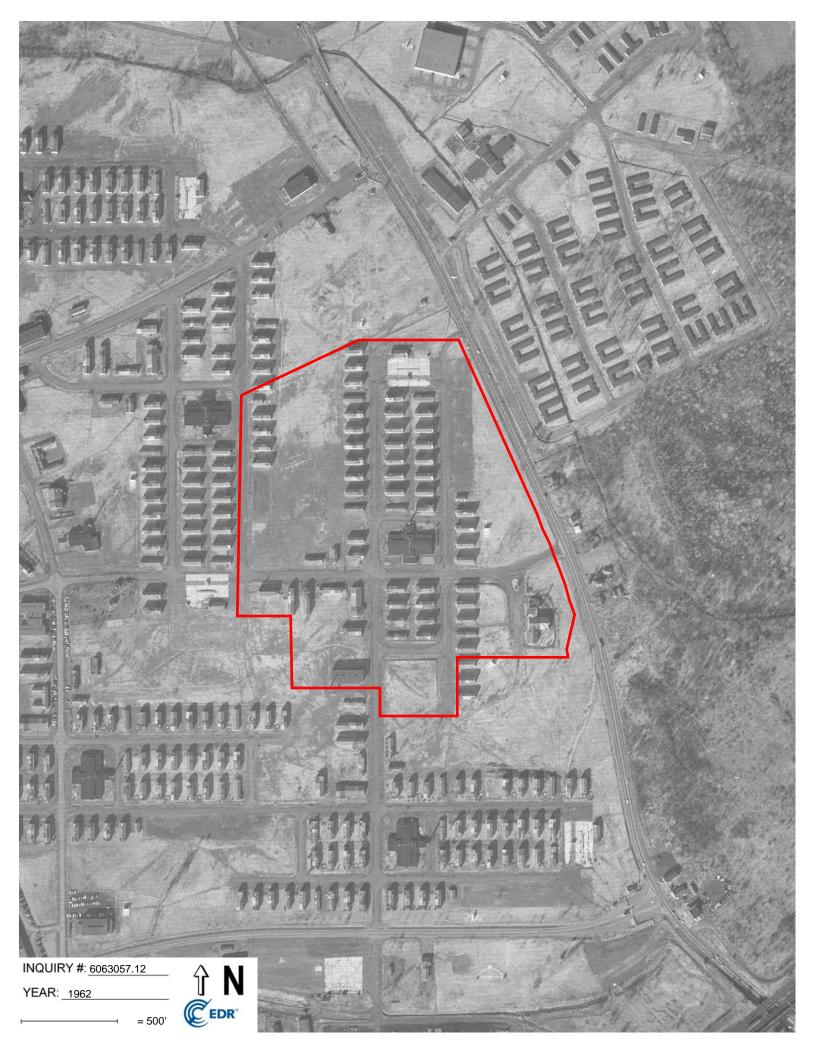

| Search      | Results:     |                                  |                                  |
|-------------|--------------|----------------------------------|----------------------------------|
| <u>Year</u> | <u>Scale</u> | Details                          | Source                           |
| 2017        | 1"=500'      | Flight Year: 2017                | USDA/NAIP                        |
| 2010        | 1"=500'      | Flight Year: 2010                | USDA/NAIP                        |
| 2006        | 1"=500'      | Flight Year: 2006                | USDA/NAIP                        |
| 1995        | 1"=500'      | Acquisition Date: April 16, 1995 | USGS/DOQQ                        |
| 1984        | 1"=500'      | Flight Date: March 26, 1984      | NHAP                             |
| 1978        | 1"=500'      | Flight Date: June 16, 1978       | USDA                             |
| 1974        | 1"=500'      | Flight Date: March 13, 1974      | EDR Proprietary Aerial Viewpoint |
| 1969        | 1"=500'      | Flight Date: December 13, 1969   | USGS                             |
| 1962        | 1"=500'      | Flight Date: January 25, 1962    | EDR Proprietary Aerial Viewpoint |
| 1954        | 1"=500'      | Flight Date: April 21, 1954      | USDA                             |
| 1951        | 1"=500'      | Flight Date: April 20, 1951      | EDR Proprietary Aerial Viewpoint |
| 1940        | 1"=500'      | Flight Date: April 10, 1940      | EDR Proprietary Aerial Viewpoint |
| 1931        | 1"=500'      | Flight Date: January 01, 1931    | EDR/EdrAerials                   |
|             |              |                                  |                                  |