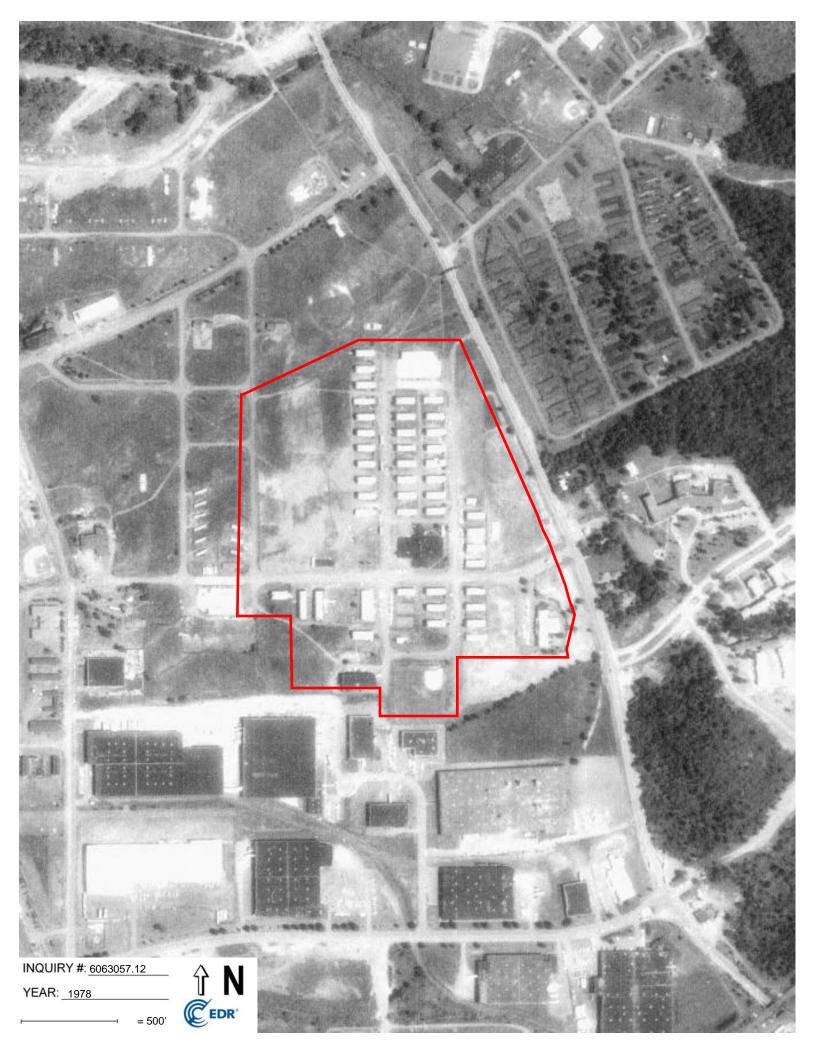

| Search      | Results:     |                                  |                                  |
|-------------|--------------|----------------------------------|----------------------------------|
| <u>Year</u> | <u>Scale</u> | Details                          | Source                           |
| 2017        | 1"=500'      | Flight Year: 2017                | USDA/NAIP                        |
| 2010        | 1"=500'      | Flight Year: 2010                | USDA/NAIP                        |
| 2006        | 1"=500'      | Flight Year: 2006                | USDA/NAIP                        |
| 1995        | 1"=500'      | Acquisition Date: April 16, 1995 | USGS/DOQQ                        |
| 1984        | 1"=500'      | Flight Date: March 26, 1984      | NHAP                             |
| 1978        | 1"=500'      | Flight Date: June 16, 1978       | USDA                             |
| 1974        | 1"=500'      | Flight Date: March 13, 1974      | EDR Proprietary Aerial Viewpoint |
| 1969        | 1"=500'      | Flight Date: December 13, 1969   | USGS                             |
| 1962        | 1"=500'      | Flight Date: January 25, 1962    | EDR Proprietary Aerial Viewpoint |
| 1954        | 1"=500'      | Flight Date: April 21, 1954      | USDA                             |
| 1951        | 1"=500'      | Flight Date: April 20, 1951      | EDR Proprietary Aerial Viewpoint |
| 1940        | 1"=500'      | Flight Date: April 10, 1940      | EDR Proprietary Aerial Viewpoint |
| 1931        | 1"=500'      | Flight Date: January 01, 1931    | EDR/EdrAerials                   |
|             |              |                                  |                                  |