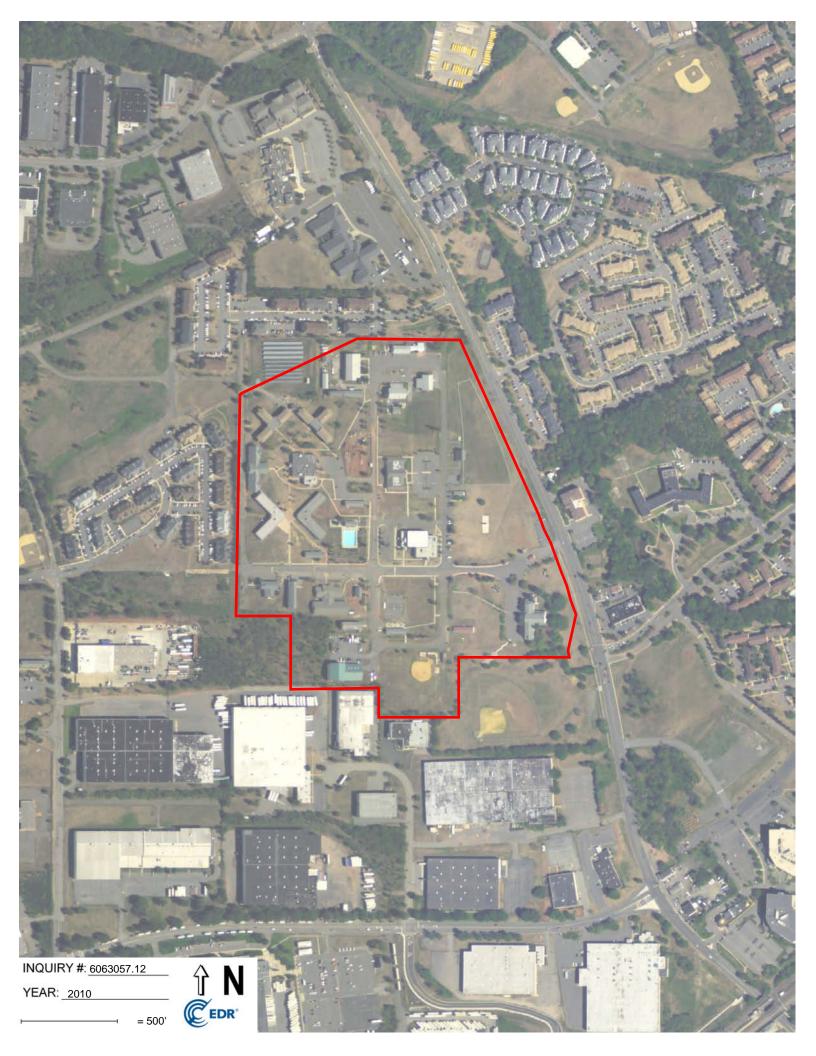

| Search      | Results:     |                                  |                                  |
|-------------|--------------|----------------------------------|----------------------------------|
| <u>Year</u> | <u>Scale</u> | Details                          | Source                           |
| 2017        | 1"=500'      | Flight Year: 2017                | USDA/NAIP                        |
| 2010        | 1"=500'      | Flight Year: 2010                | USDA/NAIP                        |
| 2006        | 1"=500'      | Flight Year: 2006                | USDA/NAIP                        |
| 1995        | 1"=500'      | Acquisition Date: April 16, 1995 | USGS/DOQQ                        |
| 1984        | 1"=500'      | Flight Date: March 26, 1984      | NHAP                             |
| 1978        | 1"=500'      | Flight Date: June 16, 1978       | USDA                             |
| 1974        | 1"=500'      | Flight Date: March 13, 1974      | EDR Proprietary Aerial Viewpoint |
| 1969        | 1"=500'      | Flight Date: December 13, 1969   | USGS                             |
| 1962        | 1"=500'      | Flight Date: January 25, 1962    | EDR Proprietary Aerial Viewpoint |
| 1954        | 1"=500'      | Flight Date: April 21, 1954      | USDA                             |
| 1951        | 1"=500'      | Flight Date: April 20, 1951      | EDR Proprietary Aerial Viewpoint |
| 1940        | 1"=500'      | Flight Date: April 10, 1940      | EDR Proprietary Aerial Viewpoint |
| 1931        | 1"=500'      | Flight Date: January 01, 1931    | EDR/EdrAerials                   |
|             |              |                                  |                                  |