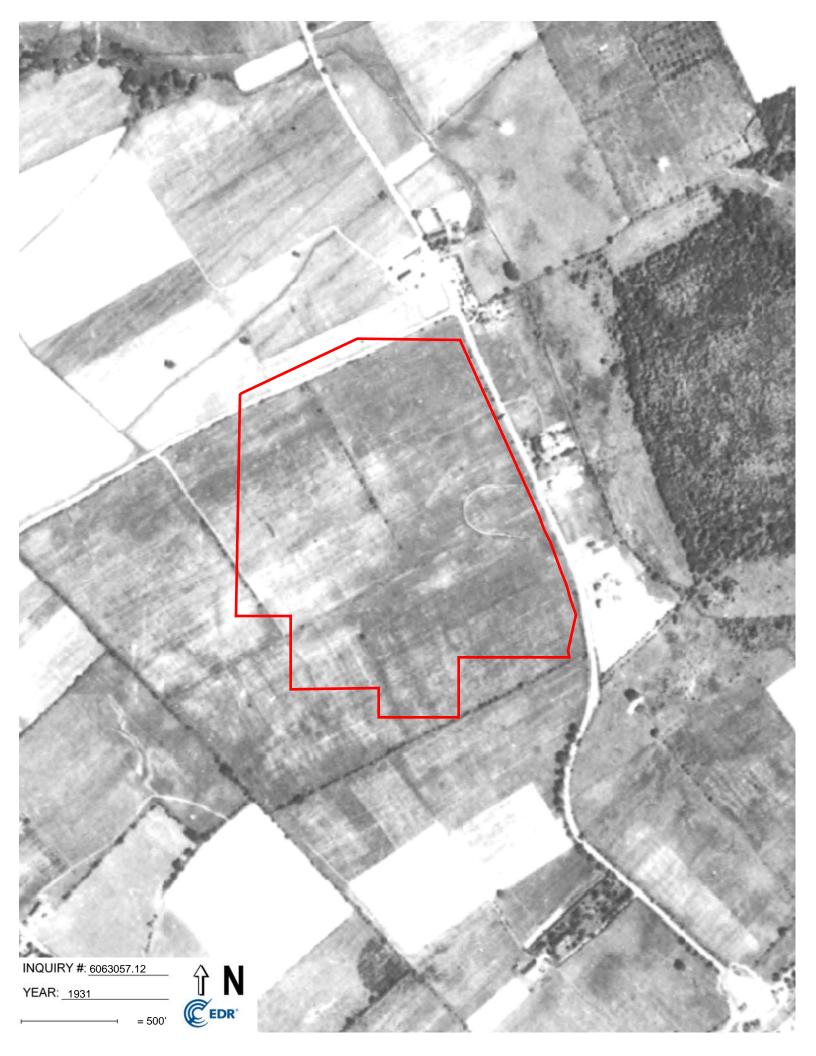

| Search      | Results:     |                                  |                                  |
|-------------|--------------|----------------------------------|----------------------------------|
| <u>Year</u> | <u>Scale</u> | Details                          | Source                           |
| 2017        | 1"=500'      | Flight Year: 2017                | USDA/NAIP                        |
| 2010        | 1"=500'      | Flight Year: 2010                | USDA/NAIP                        |
| 2006        | 1"=500'      | Flight Year: 2006                | USDA/NAIP                        |
| 1995        | 1"=500'      | Acquisition Date: April 16, 1995 | USGS/DOQQ                        |
| 1984        | 1"=500'      | Flight Date: March 26, 1984      | NHAP                             |
| 1978        | 1"=500'      | Flight Date: June 16, 1978       | USDA                             |
| 1974        | 1"=500'      | Flight Date: March 13, 1974      | EDR Proprietary Aerial Viewpoint |
| 1969        | 1"=500'      | Flight Date: December 13, 1969   | USGS                             |
| 1962        | 1"=500'      | Flight Date: January 25, 1962    | EDR Proprietary Aerial Viewpoint |
| 1954        | 1"=500'      | Flight Date: April 21, 1954      | USDA                             |
| 1951        | 1"=500'      | Flight Date: April 20, 1951      | EDR Proprietary Aerial Viewpoint |
| 1940        | 1"=500'      | Flight Date: April 10, 1940      | EDR Proprietary Aerial Viewpoint |
| 1931        | 1"=500'      | Flight Date: January 01, 1931    | EDR/EdrAerials                   |
|             |              |                                  |                                  |