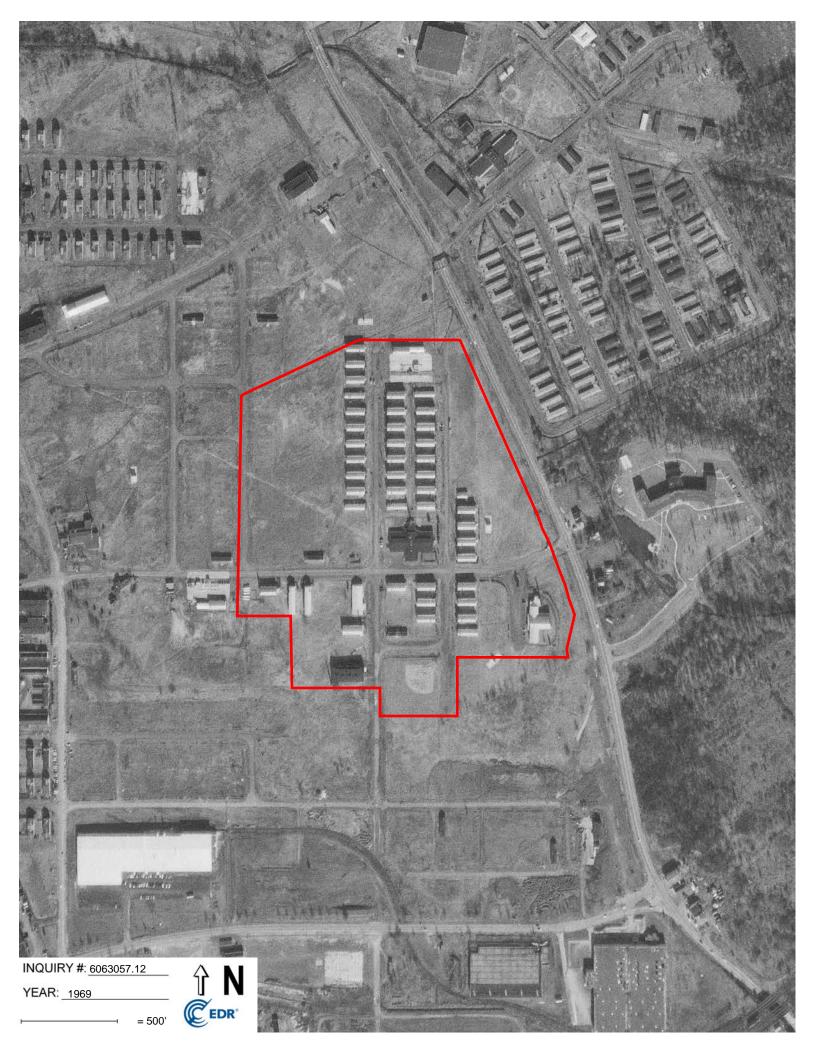

| Search      | Results:     |                                  |                                  |
|-------------|--------------|----------------------------------|----------------------------------|
| <u>Year</u> | <u>Scale</u> | Details                          | Source                           |
| 2017        | 1"=500'      | Flight Year: 2017                | USDA/NAIP                        |
| 2010        | 1"=500'      | Flight Year: 2010                | USDA/NAIP                        |
| 2006        | 1"=500'      | Flight Year: 2006                | USDA/NAIP                        |
| 1995        | 1"=500'      | Acquisition Date: April 16, 1995 | USGS/DOQQ                        |
| 1984        | 1"=500'      | Flight Date: March 26, 1984      | NHAP                             |
| 1978        | 1"=500'      | Flight Date: June 16, 1978       | USDA                             |
| 1974        | 1"=500'      | Flight Date: March 13, 1974      | EDR Proprietary Aerial Viewpoint |
| 1969        | 1"=500'      | Flight Date: December 13, 1969   | USGS                             |
| 1962        | 1"=500'      | Flight Date: January 25, 1962    | EDR Proprietary Aerial Viewpoint |
| 1954        | 1"=500'      | Flight Date: April 21, 1954      | USDA                             |
| 1951        | 1"=500'      | Flight Date: April 20, 1951      | EDR Proprietary Aerial Viewpoint |
| 1940        | 1"=500'      | Flight Date: April 10, 1940      | EDR Proprietary Aerial Viewpoint |
| 1931        | 1"=500'      | Flight Date: January 01, 1931    | EDR/EdrAerials                   |
|             |              |                                  |                                  |