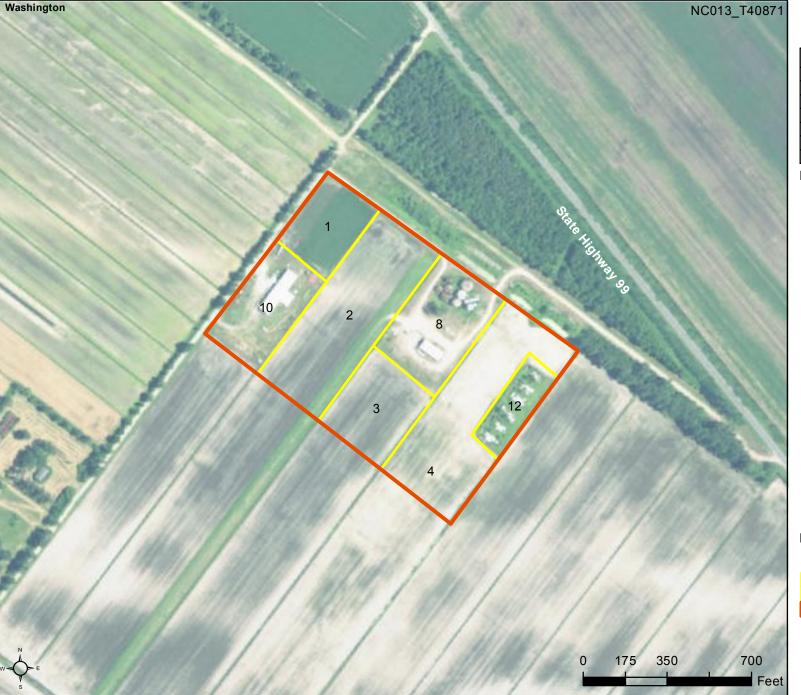

## Department of Agriculture Beaufort County, North Carolina

## Farm 8578 Tract 40871

2018 Program Year

| CLU | Acres | HEL  | Crop        |
|-----|-------|------|-------------|
| 1   | 2.27  | NHEL |             |
| 2   | 6.25  | NHEL |             |
| 3   | 2.92  | NHEL |             |
| 4   | 6.01  | NHEL |             |
| 8   | 3.74  | NHEL | Noncropland |
| 10  | 3.05  | NHEL | Noncropland |
| 12  | 1.49  | NHEL | Noncropland |

Page Cropland Total: 17.45 acres

Map Created September 26, 2017 Base Image Layer flown in 2016

USDA FSA maps are for FSA Program administration only. This map does not represent a legal survey or reflect actual ownership; rather it depicts the information provided directly from the producer and/or the NAIP imagery. The producer accepts the data 'as is' and assumes all risks associated with its use. The USDA Farm Service Agency assumes no responsibility for actual or consequential damage incurred as a result of any user's reliance on this data outside FSA Programs. Wetland identifiers do not represent the size, shape, or specific determination of the area. Refer to your original determination (CPA-026 and attached maps) for exact boundaries and determinations or contact NRCS.